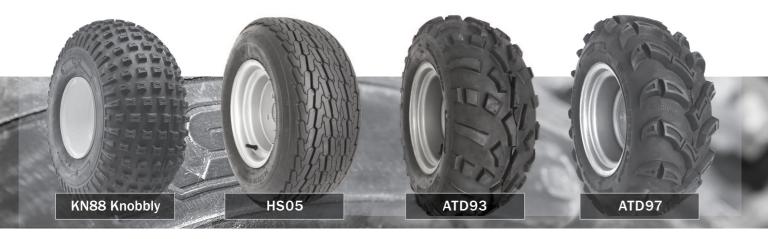

18x6.50-8 4PR TL

18x9.50-8 4PR TL 20x8.00-8 4PR TL

3R85 3-Rib 3.50-6 4PR Set 3.50-8 4PR Set

0C88 Open Centre 3.50-7 4PR TT

AT159 145/70-6 2PR TL

KN80 Knobbly 18x9.50-8 4PR TL

ATD88

22x9.00-10 4PR TL

ST92 Street

25x8.00-12 6PR E TL

25x10.00-12 6PR E TL

ATD93 25x8.00-12 6PR E TL 25x10.00-12 6PR E TL

HS70 High Speed 5.70/5.00-8 6PR E TL

HS75 High Speed 16.5x6.50-8 6PR E TL

HS65 High Speed 6.00-9 10PR E TL

ATD97 25x8.00-12 6PR E TL 25x10.00-12 6PR E TL

Place your order on 01243 558959 | or email sales@redstoneuk.com | visit www.redstoneuk.com

0C881 Open Centre 4.00-7 4PR TT

0C85 Open Centre 4.80/4.00-8 4PR TL

KN88 Knobbly 22x11.00-8 4PR TL

AT152 20x11.00-10 4PR TL

HS91 3.50-8 4PR E TL

HS66 High Speed 4.80/4.00-8 6PR E Set

HS33 High Speed 5.00-10 8PR E TL

HS05 High Speed 20.5x8.00-10 4PR E TL 20.5x8.00-10 10PR E TL