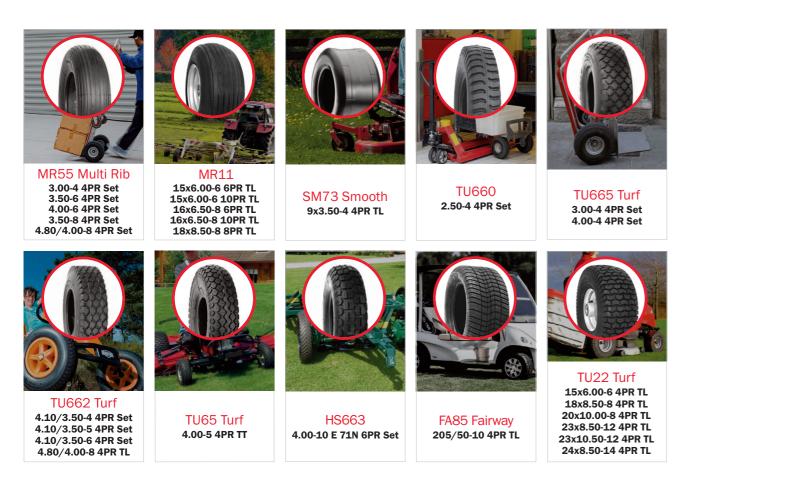

edstoneuk.com

ín

6











When price and value for money are foremost in your mind, then it's time to discover RST, the new brand offering a wide range of dependable quality tyres at keen prices.



<sup>44</sup> We are the only tyre wholesaler in the UK with the expertise and the ambition to make our own tyres." With multi ribs, smooth, turf tyres and more, you'll find a tyre and a size to suit a wide range of applications including - mower decks, domestic mowers and brush cutters, pedestrian mowers, wheel barrows, trailers and ATVs to name but a few. What's more, if you need a tyre or a size that isn't yet listed, just ask.

There's a wide range available to order now, either online or over the phone and if you need help or advice, please contact the team.

Marcus Hull | Director









13x5.00-6 4PR TL 13x6.50-6 4PR TL

16x6.50-8 4PR TL

18x6.50-8 4PR TL

18x9.50-8 4PR TL 20x8.00-8 4PR TL



3R85 3-Rib 3.50-6 4PR Set 3.50-8 4PR Set

0C88 Open Centre 3.50-7 4PR TT





AT159 145/70-6 2PR TL

KN80 Knobbly 18x9.50-8 4PR TL



ATD88

22x9.00-10 4PR TL

ST92 Street

25x8.00-12 6PR E TL

25x10.00-12 6PR E TL



ATD93 25x8.00-12 6PR E TL 25x10.00-12 6PR E TL



HS70 High Speed 5.70/5.00-8 6PR E TL

HS75 High Speed 16.5x6.50-8 6PR E TL

HS65 High Speed 6.00-9 10PR E TL



ATD97 25x8.00-12 6PR E TL 25x10.00-12 6PR E TL







Place your order on 01243 558959 | or email sales@redstoneuk.com | visit www.redstoneuk.com





0C881 Open Centre 4.00-7 4PR TT



0C85 Open Centre 4.80/4.00-8 4PR TL





KN88 Knobbly 22x11.00-8 4PR TL



AT152 20x11.00-10 4PR TL





HS91 3.50-8 4