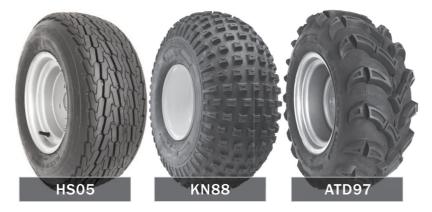

18x6.50-8 4PR TL

18x9.50-8 4PR TL 20x8.00-8 4PR TL

3R85 3-Rib 3.50-6 4PR Set 3.50-8 4PR Set

0C88 Open Centre 3.50-7 4PR TT

AT159 145/70-6 2PR TL

KN80 Knobbly 18x9.50-8 4PR TL

ATD88

22x9.00-10 4PR TL

ST92 Street

25x8.00-12 6PR E TL

25x10.00-12 6PR E TL

ATD93 25x8.00-12 6PR E TL 25x10.00-12 6PR E TL

HS70 High Speed 5.70/5.00-8 6PR E TL

HS75 High Speed 16.5x6.50-8 6PR E TL

HS65 High Speed 6.00-9 10PR E TL

ATD97 25x8.00-12 6PR E TL 25x10.00-12 6PR E TL

Place your order on 01243 558959 | or email sales@redstoneuk.com | visit www.redstoneuk.com

0C881 Open Centre 4.00-7 4PR TT

0C85 Open Centre 4.80/4.00-8 4PR TL

KN88 Knobbly 22x11.00-8 4PR TL

AT152 20x11.00-10 4PR TL

HS91 3.50-8 4PR E TL

HS66 High Speed 4.80/4.00-8 6PR E Set

HS33 High Speed 5.00-10 8PR E TL

HS05 High Speed 20.5x8.00-10 4PR E TL 20.5x8.00-10 10PR E TL