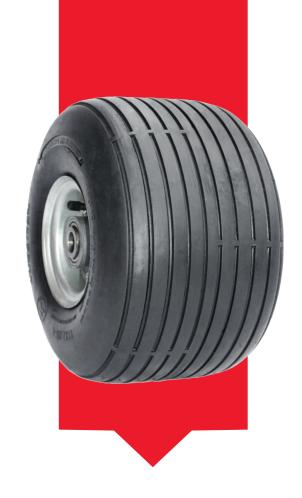

## MULTI RIB

## 11x7.00-4 4PR

| Tyre Information |                      |
|------------------|----------------------|
| Tyre size        | 11x7.00-4            |
| Product code     | 01/04/11700/MR4/RWMR |
| Tread pattern    | Multi Rib            |
| Ply rating       | 4                    |

| Dimensional Data      |     |
|-----------------------|-----|
| Mounted diameter (mm) | -   |
| Mounted width (mm)    | -   |
| Rim width (inch)      | 6   |
| Rim diameter (inch)   | 4   |
| Tyre weight (kg)      | 1.5 |
| Tread depth (mm)      | 3   |

| Inflation and Load Data |     |  |
|-------------------------|-----|--|
| Rated pressure (PSI)    | 24  |  |
| Rated load (kg)         | 168 |  |
| Rated speed             | -   |  |

| Performance Data        |   |  |
|-------------------------|---|--|
| Rolling circ. (mm)      | - |  |
| Static load radius (mm) | - |  |
| Deflection              | - |  |

+/- 5%

Not suitable for highway use

Our rib tyre gives you class-leading functionality and is the ideal tyre for heavy collector mowers, with a puncture resistant Aramid option available too.

Richard Hull | Tecnical Director