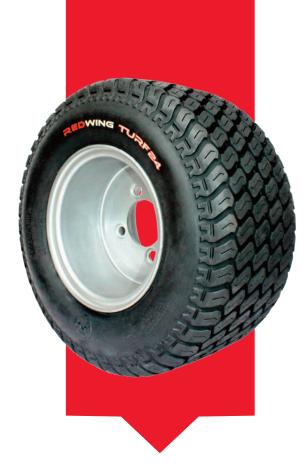

## **TYRE TECHNICAL SHEET**

TURF24

## 16x6.50-8 6PR

| Tyre Information |                       |
|------------------|-----------------------|
| Tyre size        | 16x6.50-8             |
| Product code     | 01/08/16650/T6/RWT241 |
| Tread pattern    | Turf 24               |
| Ply rating       | 6                     |

| Dimensional Data      |       |
|-----------------------|-------|
| Mounted diameter (mm) | 412   |
| Mounted width (mm)    | 167   |
| Rim width (inch)      | 5.375 |
| Rim diameter (inch)   | 8     |
| Tyre weight (kg)      | 3.2   |
| Tread depth (mm)      | 5     |

| Inflation and Load Data |     |
|-------------------------|-----|
| Rated pressure (PSI)    | 42  |
| Rated load (kg)         | 368 |
| Rated speed             | -   |

| Performance Data        |        |
|-------------------------|--------|
| Rolling circ. (mm)      | -      |
| Static load radius (mm) | -      |
| Deflection              | -      |
|                         | +/- 5% |

Not suitable for highway use

## **Advanced engineering**

- Thick shoulder rubber gives class-leading puncture resistance
- Shallow tread and rounded shoulders to minimise marking
- Built using the most robust carcass in its class

Richard Hull | Tecnical Director