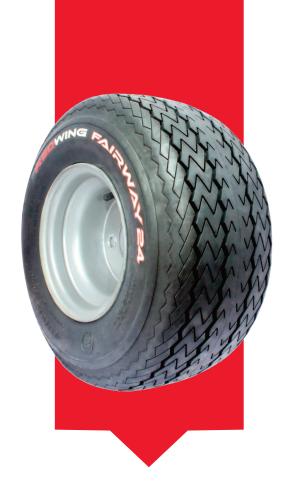

## **TYRE TECHNICAL SHEET**

## FAIRWAY 24

## 18x8.50-8 4PR TL

| Tyre Information |                      |
|------------------|----------------------|
| Tyre size        | 18x8.50-8            |
| Product code     | 01/08/18850/F4/RWF24 |
| Tread pattern    | Fairway 24           |
| Ply rating       | 4                    |

+/- 5%

Not suitable for highway use

The smart looking Fairway 24 is the perfect match for stylish fleets of golf buggies everywhere, designed for long life and top performance.

Richard Hull | Tecnical Director