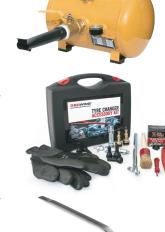

#### 1 x Single Barrel Bead Booster

Makes seating even the most difficult tyres easy with a powerful boost of compressed air.

#### 1 x Redwing Tyre Changer —> Accessory Kit

The tyre changer's companion with all the tools and components for fitting tyres.