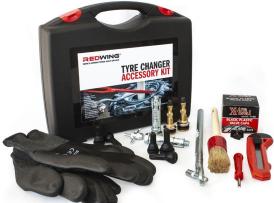

#### 1 x Redwing Tyre Changer —> Accessory Kit

The tyre changer's companion with all the tools and components for fitting tyres.