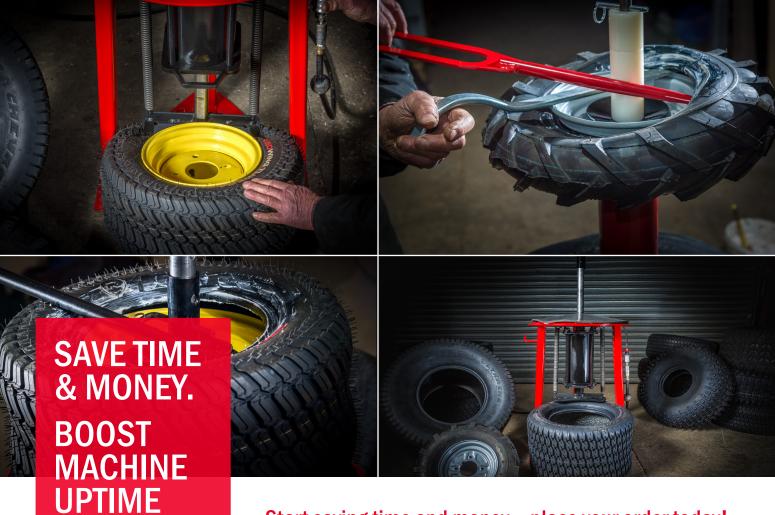

Save time, money & aggravation. Boost machine uptime by turning a corner of your workshop into a tyre fitting station with our FIY Package.

#### 1x Pneumatic Tyre Changer | Model TC811BX

Our British engineered extended tyre changer is easy to operate, compact and robust. With a powerful air-powered bead-breaker and a strong pneumatic wheel clamp, it can handle wheels from 4" to 17.5" in diameter.

#### 1 x Single Barrel Bead Booster

Makes seating even the most difficult tyres easy with a powerful boost of compressed air.